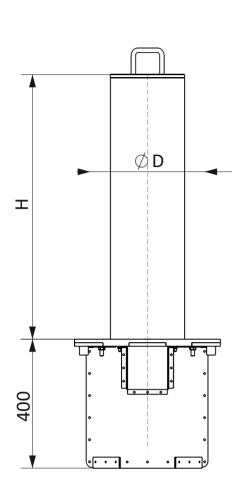

## **TECHNICAL SPECS:**

| Model                  | RB345-03                                                                                                                    | RB345-02 | RB345-15 | RB345-01 | RB345-06 | RB345-05 | RB345-04 | RB345-18 |
|------------------------|-----------------------------------------------------------------------------------------------------------------------------|----------|----------|----------|----------|----------|----------|----------|
| Tube diameter (D), mm  | 114                                                                                                                         | 170      | 220      | 273      | 114      | 170      | 220      | 273      |
| Tube height (H), mm    | 600                                                                                                                         |          |          |          | 800      |          |          |          |
| Wall thickness, mm     | 3                                                                                                                           | 4        |          |          | 3        | 4        |          |          |
| Installation depth, mm | 400                                                                                                                         |          |          |          |          |          |          |          |
| Materials              | Brushed stainless steel AISI 304 Brushed stainless steel AISI 316 Galvanized and powder coated tube (any RAL up on request) |          |          |          |          |          |          |          |