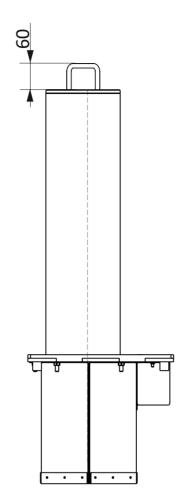

## **TECHNICAL SPECS:**

| Model                  | RB345-03                                                                                                                    | RB345-02 | RB345-15 | RB345-01 | RB345-06 | RB345-05 | RB345-04 | RB345-18 |
|------------------------|-----------------------------------------------------------------------------------------------------------------------------|----------|----------|----------|----------|----------|----------|----------|
| Tube diameter (D), mm  | 114                                                                                                                         | 170      | 220      | 273      | 114      | 170      | 220      | 273      |
| Tube height (H), mm    | 600                                                                                                                         |          |          |          | 800      |          |          |          |
| Wall thickness, mm     | 3                                                                                                                           | 4        |          |          | 3        | 4        |          |          |
| Installation depth, mm | 400                                                                                                                         |          |          |          |          |          |          |          |
| Materials              | Brushed stainless steel AISI 304 Brushed stainless steel AISI 316 Galvanized and powder coated tube (any RAL up on request) |          |          |          |          |          |          |          |