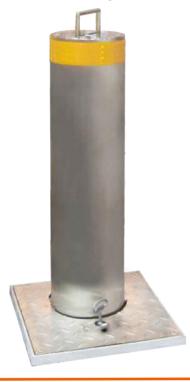

## TRAFFIC REMOVABLE BOLLARDS

partially submerged

RELIABLE, PRACTICAL AND COST-EFFECTIVE SOLUTION TO
PROVIDE 100% SECURITY OF YOUR TERRITORY

TiSO removable traffic bollards are one more interesting solution for vehicle access control management. The main difference to regular fixed/static bollards determined by mobility which provides free driveway in case of necessity. To get bollard unlocked, the only thing which has to be done is a simple turn of a key. The range of removable bollards available in different dimensions, blocking heights, tube's materials, and diameters. The installation depth is 315 mm.

## **TECHNICAL SPECS:**

| Model                  | RB345-03                                                                                                                    | RB345-02 | RB345-15 | RB345-01 | RB345-06 | RB345-05 | RB345-04 | RB345-18 |
|------------------------|-----------------------------------------------------------------------------------------------------------------------------|----------|----------|----------|----------|----------|----------|----------|
| Tube diameter (D), mm  | 114                                                                                                                         | 170      | 220      | 273      | 114      | 170      | 220      | 273      |
| Tube height (H), mm    | 600                                                                                                                         |          |          |          | 800      |          |          |          |
| Wall thickness, mm     | 3                                                                                                                           | 4        |          |          | 3        | 4        |          |          |
| Installation depth, mm | 400                                                                                                                         |          |          |          |          |          |          |          |
| Materials              | Brushed stainless steel AISI 304 Brushed stainless steel AISI 316 Galvanized and powder coated tube (any RAL up on request) |          |          |          |          |          |          |          |