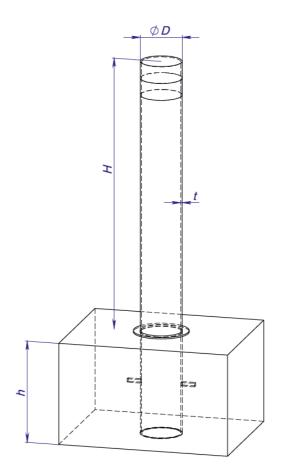

## Technical specs:

| Model                      | RB344-30                                                                                                                             | RB344-36 | RB344-39 | RB344-31 | RB344-37 | RB344-40 |  |
|----------------------------|--------------------------------------------------------------------------------------------------------------------------------------|----------|----------|----------|----------|----------|--|
| Cylinder diameter, mm (D)  | 114                                                                                                                                  | 220      | 273      | 114      | 220      | 273      |  |
| Cylinder height, mm (H)    | 600                                                                                                                                  |          |          | 800      |          |          |  |
| Cylinder thickness, mm (t) | 3                                                                                                                                    | 4        |          | 3        | 4        |          |  |
| Installation depth, mm (h) | 300                                                                                                                                  |          |          |          |          |          |  |
| Cylinder materials         | Brushed stainless steel AISI 304<br>Structural stainless steel AISI 316<br>Galvanized and powder coated tube (any RAL up on request) |          |          |          |          |          |  |

## Technical specs:

| Model                      | RB344-13                                                                                                                             | RB344-16 | RB344-19 | RB344-21 |  |  |  |
|----------------------------|--------------------------------------------------------------------------------------------------------------------------------------|----------|----------|----------|--|--|--|
| Cylinder diameter, mm (D)  | 324                                                                                                                                  |          |          |          |  |  |  |
| Cylinder height, mm (H)    | 600                                                                                                                                  | 800      | 1000     | 1200     |  |  |  |
| Cylinder thickness, mm (t) | 2                                                                                                                                    |          |          |          |  |  |  |
| Installation depth, mm (h) | 300                                                                                                                                  |          |          |          |  |  |  |
| Cylinder materials         | Brushed stainless steel AISI 304<br>Structural stainless steel AISI 316<br>Galvanized and powder coated tube (any RAL up on request) |          |          |          |  |  |  |