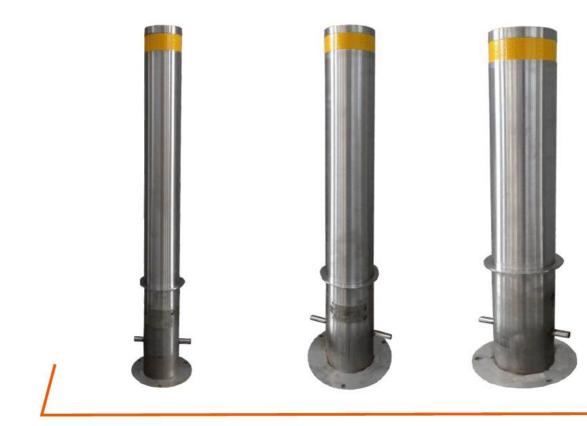

# **TRAFFIC FIXED BOLLARD**

# RELIABLE, PRACTICAL AND COST-EFFECTIVE SOLUTION TO PROVIDE 100% SECURITY OF YOUR TERRITORY

TiSO fixed and removable parking bollards are widely used as static barriers in order to provide vehicle access control and parking management of secured areas. Due to bollards design and wide variety of available models, this type of solution becomes a good addition to different urban architectural concepts. Fixed parking bollards do not take anti terroristic function, but still useful to manage traffic. TiSO bollards is a good idea in order to organize pedestrian zone or parking near malls, office buildings, public institutions, and private areas

#### Installation areas

- Governmental Institutions
- Military Bases
- Nuclear Power Plants
- Production sites (Industrial Plants)
- Commercial areas
- Financial institutions
- Airport Premises
- Business (Office) Center
- Hotels
- Sport Complexes
- Recreation areas
- Urban areas
- Education Institution