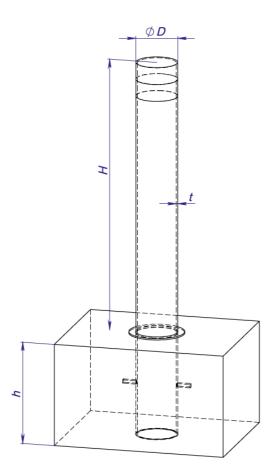

## Technical specs:

| Model                      | RB344-30                                                                                                                             | RB344-36 | RB344-39 | RB344-31 | RB344-37 | RB344-40 |  |
|----------------------------|--------------------------------------------------------------------------------------------------------------------------------------|----------|----------|----------|----------|----------|--|
| Cylinder diameter, mm (D)  | 114                                                                                                                                  | 220      | 273      | 114      | 220      | 273      |  |
| Cylinder height, mm (H)    | 600                                                                                                                                  |          |          | 800      |          |          |  |
| Cylinder thickness, mm (t) | 3                                                                                                                                    | 4        |          | 3        | 4        |          |  |
| Installation depth, mm (h) | 300                                                                                                                                  |          |          |          |          |          |  |
| Cylinder materials         | Brushed stainless steel AISI 304<br>Structural stainless steel AISI 316<br>Galvanized and powder coated tube (any RAL up on request) |          |          |          |          |          |  |

## Technical specs:

| Model                      | RB344-13                                                                                                                             | RB344-16 | RB344-19 | RB344-21 |  |  |  |
|----------------------------|--------------------------------------------------------------------------------------------------------------------------------------|----------|----------|----------|--|--|--|
| Cylinder diameter, mm (D)  | 324                                                                                                                                  |          |          |          |  |  |  |
| Cylinder height, mm (H)    | 600                                                                                                                                  | 800      | 1000     | 1200     |  |  |  |
| Cylinder thickness, mm (t) | 2                                                                                                                                    |          |          |          |  |  |  |
| Installation depth, mm (h) | 300                                                                                                                                  |          |          |          |  |  |  |
| Cylinder materials         | Brushed stainless steel AISI 304<br>Structural stainless steel AISI 316<br>Galvanized and powder coated tube (any RAL up on request) |          |          |          |  |  |  |